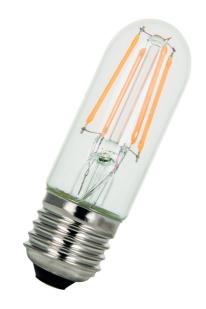

# LED FIL T30X90 E27 4W (39W) 450lm 827 Clear

Article number: 80100038408

BAI LED Filament Tube T30 E27 4W 2700K Clear 450lm (39W) 230V-240V 320° 30x90mm LED-lamp

LED filament lamps can be seen as the modern sustainable version of the old incandescent lamp. The socalled filaments replace the traditional filament, making the lamps many times more energy-efficient and last much longer. Due to the warm 2700K light color, the lamps are also eye-friendly.