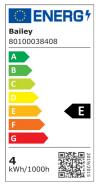

## **ETIM** specifications

| 220 - 240           |
|---------------------|
| 35 - 35             |
| 0.9                 |
| 4 - 4               |
| AC                  |
| 450 - 450           |
| 450                 |
| 113                 |
| 80-89               |
| Tube, single-ended  |
| Yes                 |
| Clear               |
| Warm white < 3300 K |
| E27                 |
| White               |
| 2700 - 2700         |
| Colourless          |
| 320 - 320           |
| SDCM6               |
| No                  |
| 30                  |
| 90                  |
| IP20                |
| 0.1                 |
| Other               |
| E                   |
| 15000               |
| 4                   |
| 15000               |
| No                  |
| No                  |
| RG0                 |
| No                  |
|                     |
| No                  |
|                     |

Article number: 80100038408

| Dimming Zigbee                                               | No    |
|--------------------------------------------------------------|-------|
| Dimming Bluetooth                                            | No    |
| Dimming Wi-Fi                                                | No    |
| No dim function                                              | Yes   |
| Energy efficiency class according to EU regulation 2019/2015 | Е     |
| With movement sensor                                         | No    |
| With twilight switch                                         | No    |
| Material of light bulb                                       | Glass |