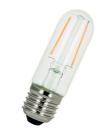

# LED FIL T30X90 E27 4W (39W) 450lm 827 Clear

Article number: 80100038408

BAI LED Filament Tube T30 E27 4W 2700K Clear 450lm (39W) 230V-240V 320° 30x90mm LED-lamp

LED filament lamps can be seen as the modern sustainable version of the old incandescent lamp. The socalled filaments replace the traditional filament, making the lamps many times more energy-efficient and last much longer. Due to the warm 2700K light color, the lamps are also eye-friendly.