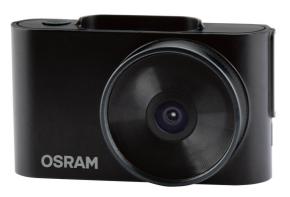

## **ROADSIGHT 20**

1080p dash camera

Full HD 1080p 30fps recording High recording quality

2-inch screen Compact design with a screen

**120° field of view** Captures a wide view of the road

Compact and discreet dashcam with convenient screen An installed OSRAM ROADsight 20 dashcam can offer peace of

mind while driving in your car. With a full 1080p 30fps resolution and 120-degree lens, get high quality, wide view recordings and pick up features such as number plates and road signs clearly. A 2" screen allows you to play back footage and keeps the dashcam compact and discreet in order to not be a distraction whilst driving. The G-sensor function automatically saves any footage before and after a collision to make it easier to collect evidence that can be used. Save up to 32 GB of footage with an SD card (not included in the delivery).A magnetic mount and trim removal tool allow for easy installation.